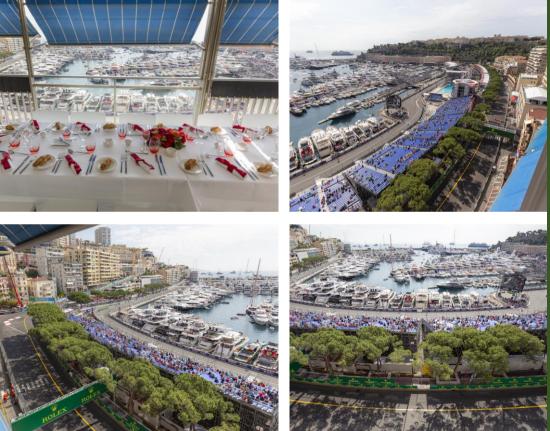

## GOLD TERRACE @ STARTING LINE

Our Gold terraces are perfect for passionate who wants to enjoy every single detail and wants to see the race from medium to high floors on the starting grid

VIEW: starting line, Sainte Dévote corner, Ostende Hill & port area BUILDING: Caravelles or Shangri-La CAPACITY: from 5 to 44 guests

## INCLUSIONS

- ✓ Welcome coffee and pastries in the morning
- ✓ Open bar from 11am with wine, champagne, beers and soft drinks
- ✓ Lunch buffet
- ✓ Shared tables
- ✓ Snacks in the afternoon
- ✓ Direct view on the circuit
- ✓ Staff onsite
- ✓ TV screens to follow the race live
- ✓ Meeting point at Place d'Armes with hostesses that help you to find your terrace
- ✓ Ear protection